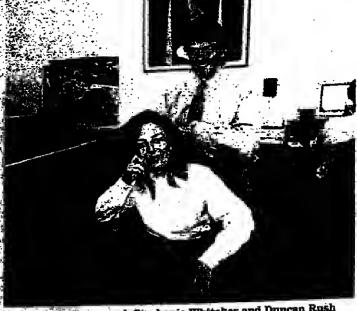

Renat Akchurin at his Moscow office last week: be commands wide international respect

do surgery about once a day. But in the Kremlin network, where only very important hearts qualify, the top surgeons operate less often, perhaps once or twice a week.

Dr Akchurin told Russian

formed about 100 operations a year.

The result, in the view of some Moscow doctora, is that the heart surgeons to the elite are not as practised

"It is a strange thing - it

is considered the best because it is our court hospital but their skills are far from the best," a cardiac surthe shortage of food and fuel geon at one of Moscow's top in Russia's hostile far north. hospitals said of the Russian Scientific-Industrial Cardiological Centre.